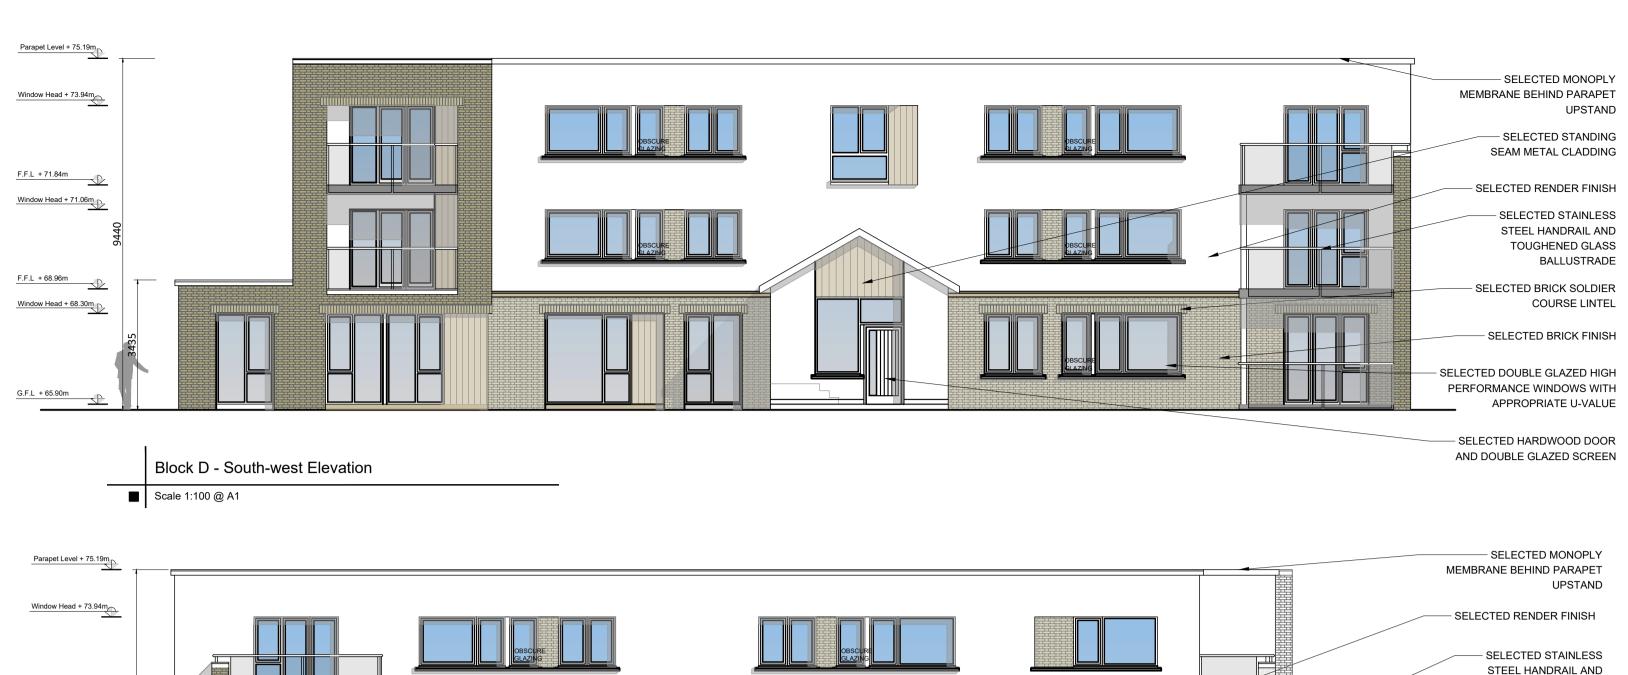

REFER TO HOUSING MIX STATEMENT FOR ALL RELEVANT ROOM AREAS

REFER TO SITE LAYOUT (18002 301) FOR NORTH ORIENTATION AND F.F.L'S.

(F.F.L'S SHOWN ARE FROM LOCAL GROUND LEVEL AS INDICATED ON SITE LAYOUT)

SELECTED BRICK COLOUR TO BE DEFINED BY CHARACTER ZONING.

REFER TO CHARACTER ZONING MAP FOR FURTHER INFORMATION (18002 305)

\* ALL DWELLINGS TO COMPLY WITH BUILDING

REGULATIONS PART L 2011 (CONSERVATION OF FUEL AND ENERGY)