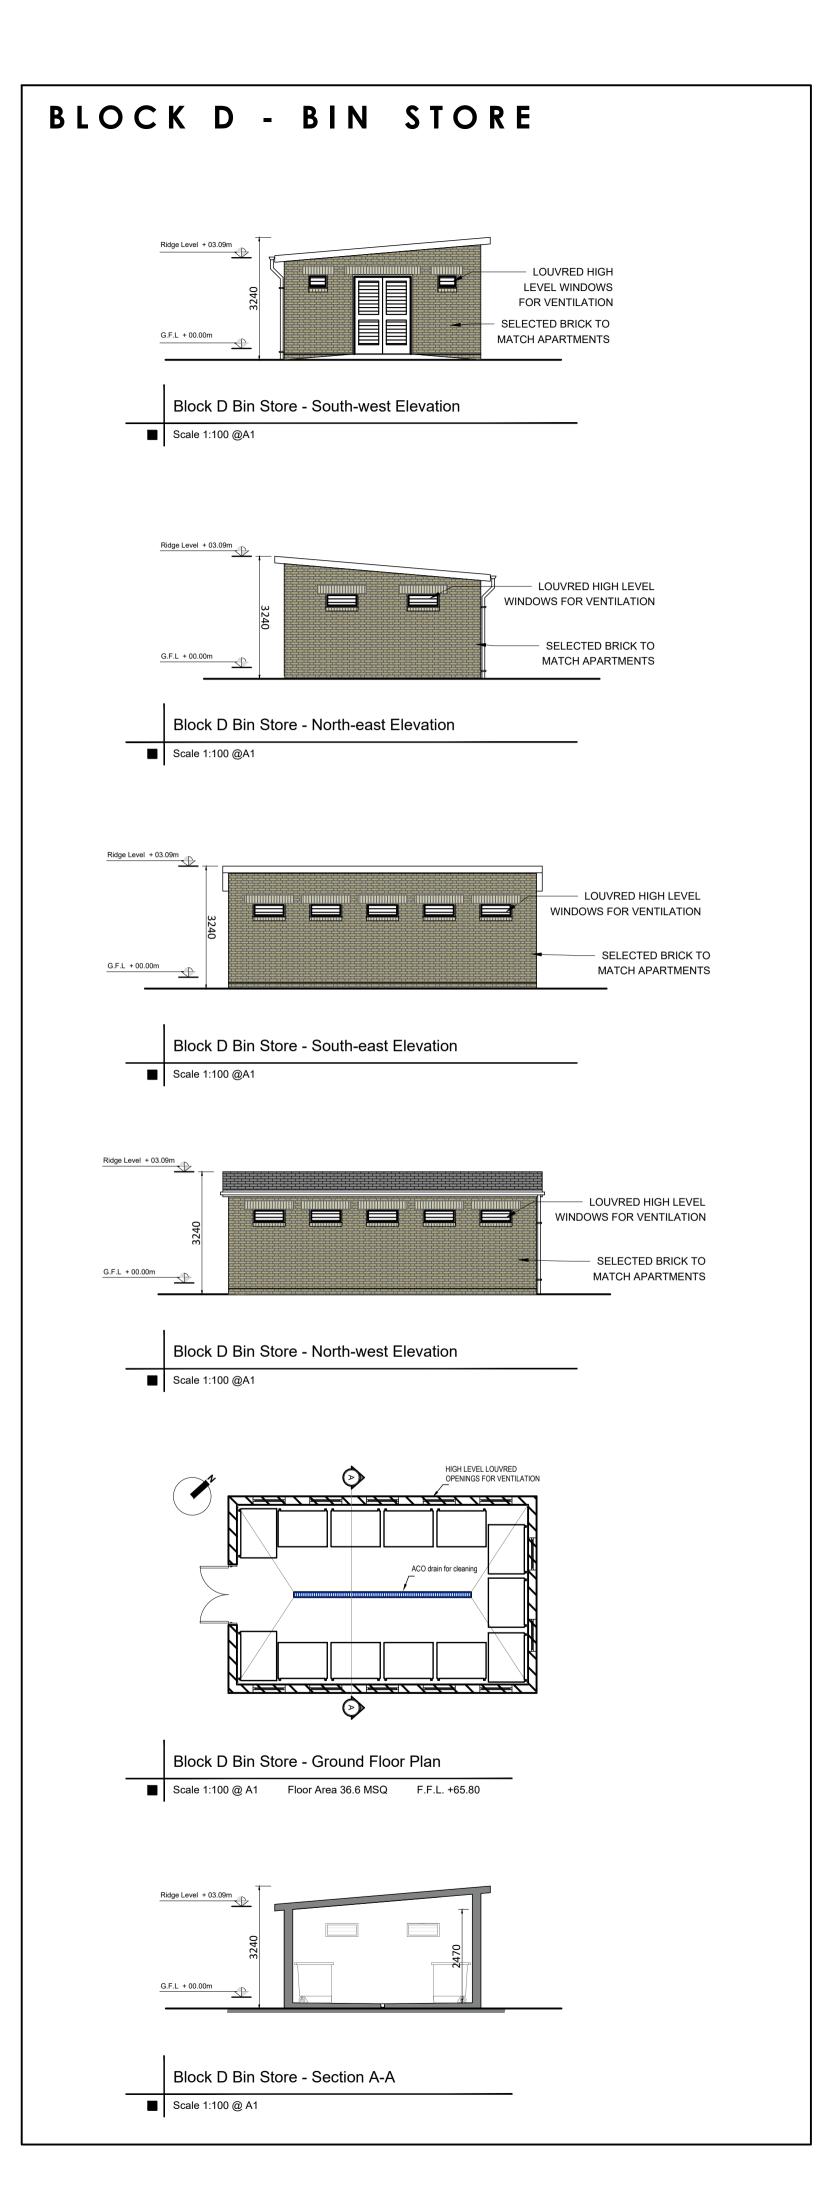

Date Rev. 20-08-19 - A - Internal layout changes 04-09-19 - B - Revised Creche Layout 25-09-19 - C - Revised bin store layout 10-08-19 - D - Floor levels amended

15-10-19 - E - South-west balconies altered