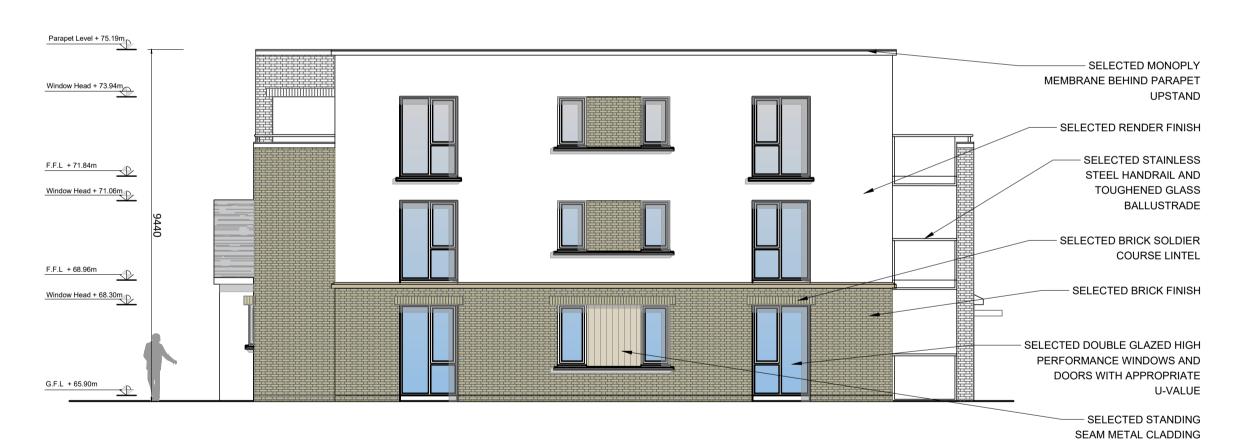

### STEEL HANDRAIL AND F.F.L + 71.84m **TOUGHENED GLASS** BALLUSTRADE Window Head + 71.06m - SELECTED BRICK SOLDIER COURSE LINTEL - SELECTED BRICK FINISH F.F.L + 68.96m CRECHE Window Head + 68.30m SELECTED DOUBLE GLAZED HIGH PERFORMANCE WINDOWS WITH APPROPRIATE U-VALUE - SELECTED STANDING SEAM METAL CLADDING G.F.L + 65.90m

### Block D - North-east Elevation

Scale 1:100 @ A1



# Block D - South-east Elevation

Scale 1:100 @ A1



# Block D - North-west Elevation

Scale 1:100 @ A1



The Developer/Contractor/Builder is to ensure that the building under construction/alteration is to comply where applicable with the 2010 Building Regulations in respect of all trades involved in the construction of this development.

The Developer/Contractor/Builder should notify BCA of any intended deviations from these plans prior to commencement of development.

All Site Development works to be carried out in accordance with "Recommendations for Site Development Works for

Housing Areas" Dept. of Environment. Contractors must verify all dimensions at the job before commencing any work. No working dimensions to be scaled. This drawing is for the

purpose of planning only. Dimens