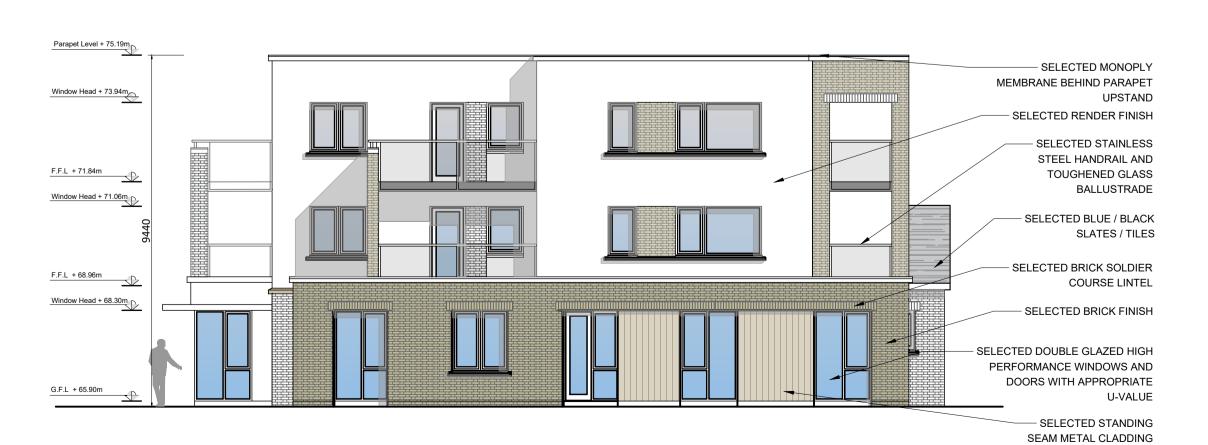

### STEEL HANDRAIL AND F.F.L + 71.84m **TOUGHENED GLASS** BALLUSTRADE Window Head + 71.06m - SELECTED BRICK SOLDIER COURSE LINTEL - SELECTED BRICK FINISH F.F.L + 68.96m CRECHE Window Head + 68.30m SELECTED DOUBLE GLAZED HIGH PERFORMANCE WINDOWS WITH APPROPRIATE U-VALUE - SELECTED STANDING SEAM METAL CLADDING G.F.L + 65.90m

### Block D - North-east Elevation

Scale 1:100 @ A1



# Block D - South-east Elevation

Scale 1:100 @ A1



# Block D - North-west Elevation

Scale 1:100 @ A1



The Developer/Contractor/Builder is to ensure that the building under construction/alteration is to comply where applicable with the 2010 Building Regulations in respect of all trades involved in the construction of this development.

The Developer/Contractor/Builder should notify BCA of any intended deviations from these plans prior to commencement of development.

All Site Development works to be carried out in accordance with "Recommendations for Site Development Works for

Housing Areas" Dept. of Environment. Contractors must verify all dimensions at the job before commencing any work. No working dimensions to be scaled. This drawing is for the

purpose of planning only. Dimensions to blockwork

Date Rev. 20-08-19 - A - Internal l